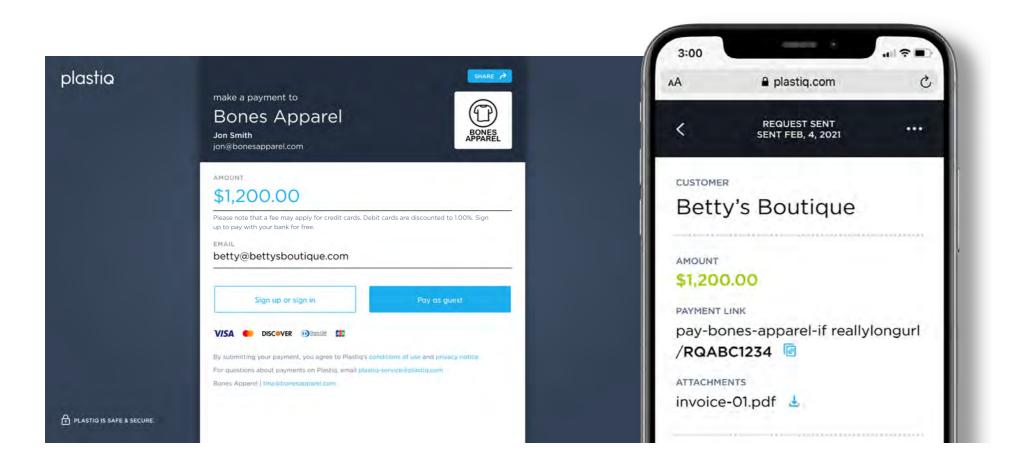

### Complete your Ashton College payment:

Start by clicking here. https://request.plastiq.com/pay-ashton-college

Enter your info, choose how to pay (credit, debit, or ACH) and complete the payment.

That's it. You'll receive a confirmation via email. If you create an account, your vendor's info will be saved for next time.